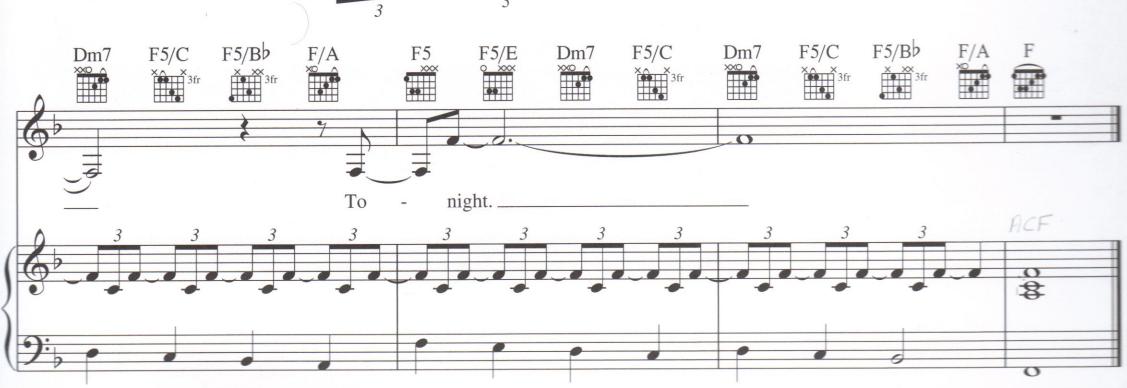

## **GLITTER IN THE AIR**

Words and Music by ALECIA MOORE and **BILLY MANN** Ballad, with movement  $(\Box = \Box^3 \Box)$ F5/C F5/Bb F5 F5/E Dm7 F/A F5/C F5/C F5/E Dm7 Dm7 **F5** 3fr 3fr 3fr 3fr •• •• •• 0 mp F5/Bb F5/C F/A F5/C Dm7 F5/E Dm7 F5/Bb F5/C F5 F/A Dm7 3fr 3fr 3fr • 3fr 3fr •• •• with just your\_ fed lov - er a Have ev - er you your-self for star - ing ed ev - er hat Have you -F5/C Dm7 F5/Bb F5 F5/EF5/C F/A F5/C Dm7 F5/E Dm7 F5 3fr 3fr 3fr 3fr ..... •• •• D 0 and Closed \_\_\_\_ your eyes hands?\_ the wait-ing life whole \_\_\_\_ on Your the phone? at