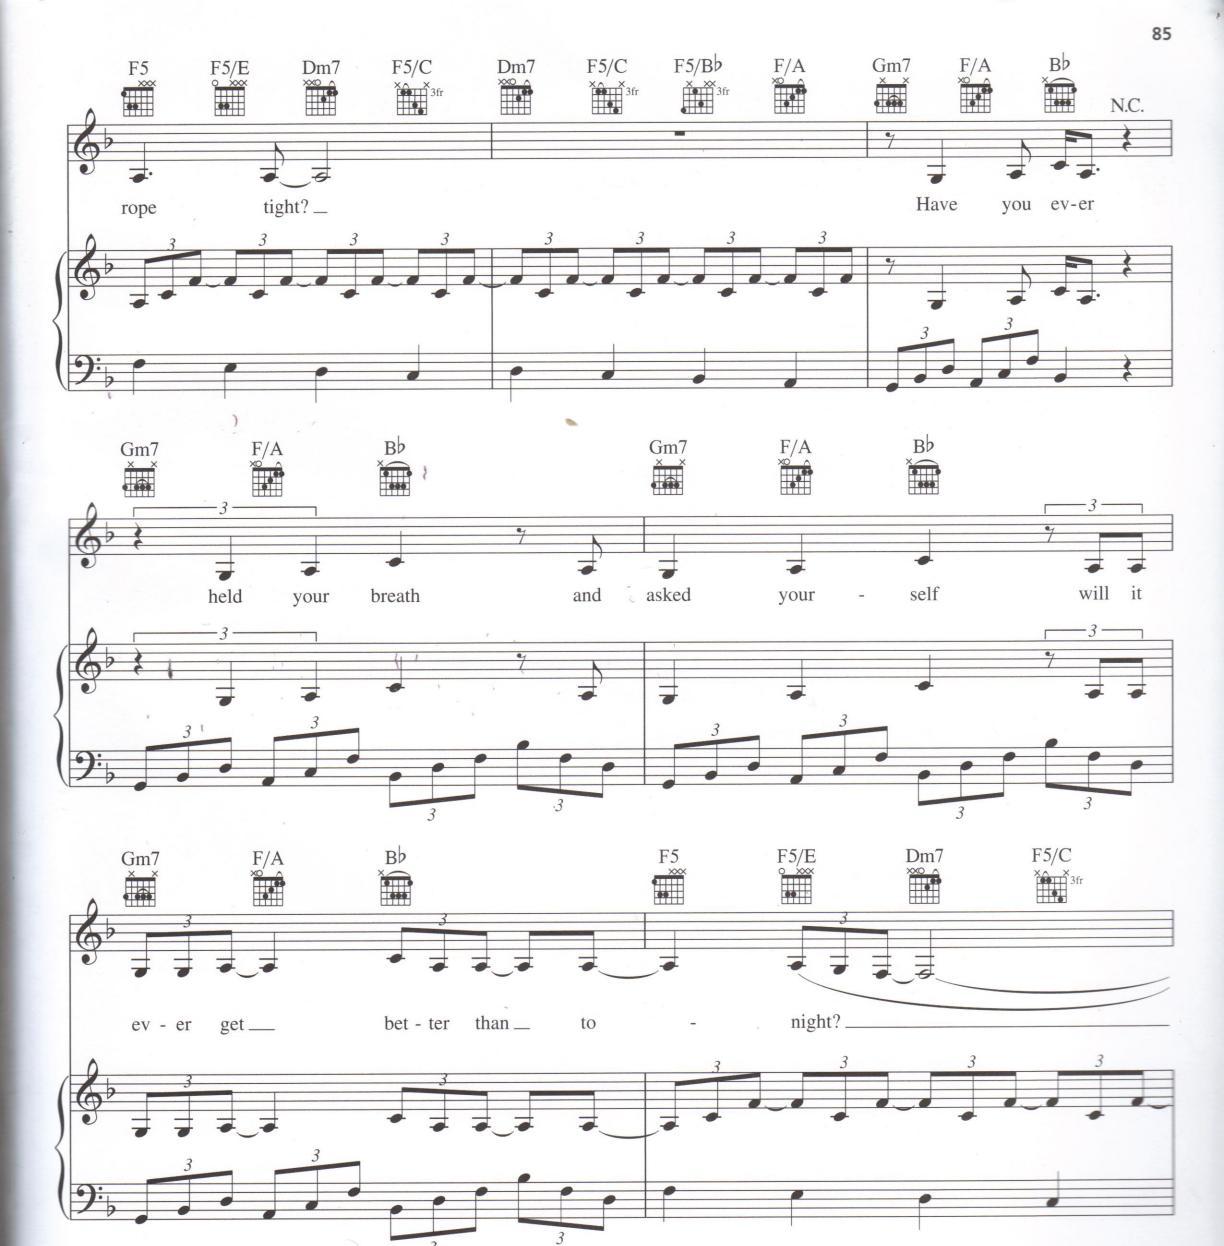

## **GLITTER IN THE AIR**

Words and Music by ALECIA MOORE and **BILLY MANN** Ballad, with movement  $(\Box = \Box^3 \Box)$ F5/C F5/Bb F5 F5/E Dm7 F/A F5/C F5/C F5/E Dm7 Dm7 **F5** 3fr 3fr 3fr 3fr •• •• •• 0 mp F5/Bb F5/C F/A F5/C Dm7 F5/E Dm7 F5/Bb F5/C F5 F/A Dm7 3fr 3fr 3fr • 3fr 3fr •• •• with just your\_ fed lov - er a Have ev - er you your-self for star - ing ed ev - er hat Have you -F5/C Dm7 F5/Bb F5 F5/EF5/C F/A F5/C Dm7 F5/E Dm7 F5 3fr 3fr 3fr 3fr ..... •• •• D 0 and Closed \_\_\_\_ your eyes hands?\_ the wait-ing life whole \_\_\_\_ on Your the phone? at